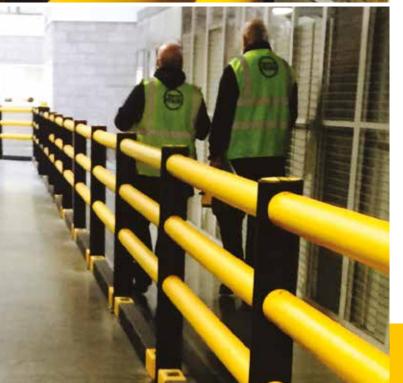

iFlex Pedestrian 3 Rail Barrier with Kerb Barrier integrated between the base plates was installed throughout the facility to ensure pedestrians could travel safely through the site, safeguarded against dangerous collisions from industrial vehicle forks. Finally, Bollards shielded the inbound conveyer and loose pick cabinet while Dock Rollers were installed in the service yard to protect the loading zone where HGVs operate, limiting repair costs and structural damage.

Our iFlex barriers are purpose designed to provide industry-leading workplace protection. On impact, they absorb kinetic energy, dissipating it through the barriers to minimise damage to the floor, before flexing back to their original shape.