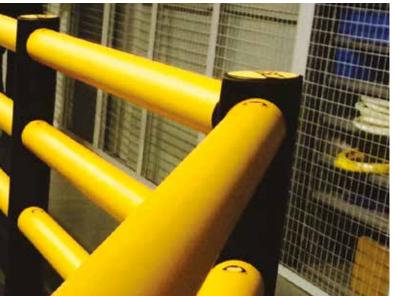

iFlex Pedestrian 3 Rail Barrier with Kerb Barrier integrated between the base plates was installed throughout the facility to ensure pedestrians could travel safely through the site, safeguarded against dangerous collisions from industrial vehicle forks. Finally, Bollards shielded the inbound conveyer and loose pick cabinet while Dock Rollers were installed in the service yard to protect the loading zone where HGVs operate, limiting repair costs and structural damage.

Our iFlex barriers are purpose designed to provide industry-leading workplace protection. On impact, they absorb kinetic energy, dissipating it through the barriers to minimise damage to the floor, before flexing back to their original shape.