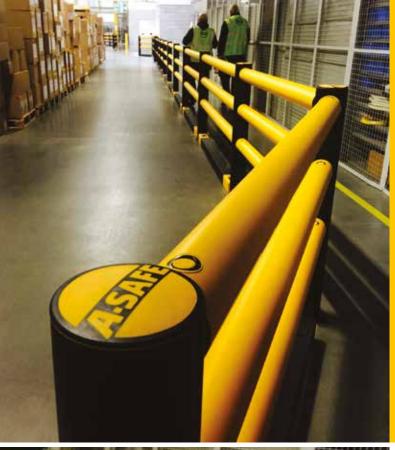

iFlex Pedestrian 3 Rail Barrier with Kerb Barrier integrated between the base plates was installed throughout the facility to ensure pedestrians could travel safely through the site, safeguarded against dangerous collisions from industrial vehicle forks. Finally, Bollards shielded the inbound conveyer and loose pick cabinet while Dock Rollers were installed in the service yard to protect the loading zone where HGVs operate, limiting repair costs and structural damage.

Our iFlex barriers are purpose designed to provide industry-leading workplace protection. On impact, they absorb kinetic energy, dissipating it through the barriers to minimise damage to the floor, before flexing back to their original shape.